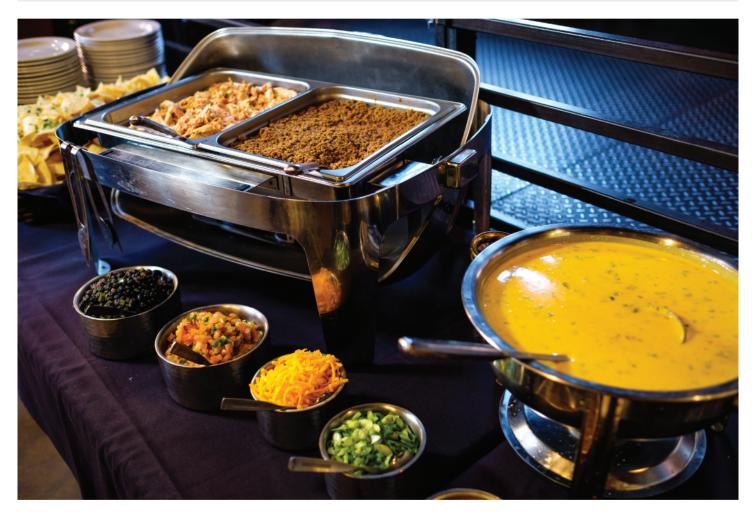

#### FOOD

Served buffet style. No substitutions.

- (I) Mac'n'Cheese Fritters with Roasted Garlic Aioli
- (I) Nachos Chicken, beef or vegetarian.
- (1) Pretzels with Smoked Jalapeño Cheese Sauce

#### FOOD

Served buffet style. No substitutions.

- (1) Mac'n'Cheese Fritters with Roasted Garlic Aioli
- (I) Nachos Chicken, beef or vegetarian.
- (I) Pretzels with Smoked Jalapeño Cheese Sauce
- (I) Grilled or Breaded Chicken Wings Served with ranch and blue cheese dressing and a variety of our house wing sauces.
- (I) Assorted Housemade Sliders