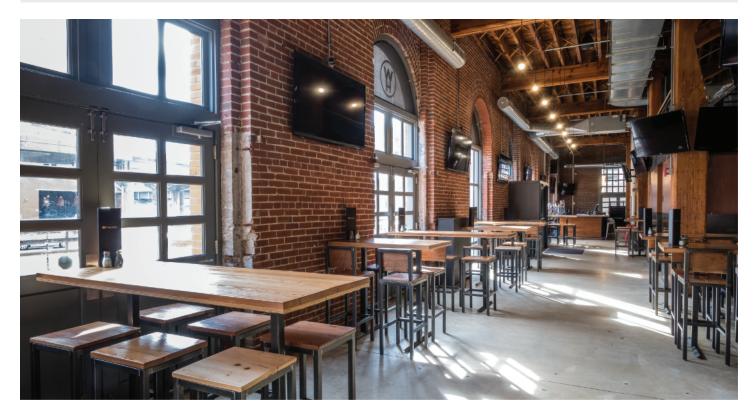

## **AREAS AVAILABLE TO RENT AT WHEELHOUSE**

**MEZZANINE** up to 60 people

BACK HALF (DJ booth and back) 60 - 200 people 1, 2, 3 OR 4 COMMUNITY TABLES

10 - 50 people

**FRONT BAR TABLES** up to 30 people

FULL VENUE