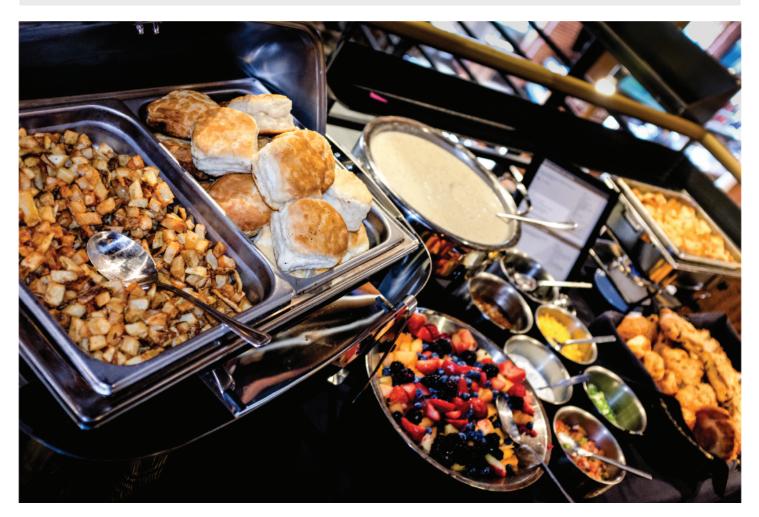

#### FOOD

Served buffet style. Fresh Fruit French Toast Casserole Biscuits & Gravy English Muffins & Tortillas Scrambled Eggs Sausage Bacon Breakfast Potatoes Fixin's *Guests can also order off regular menu*.