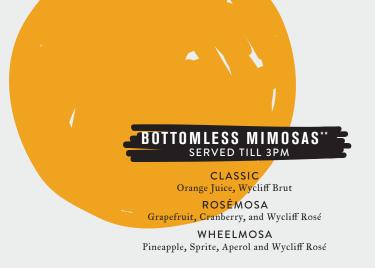

# BRUNCH MENU

### **BRUNCH SPECIALTIES**

Served with side of fruit

|  |  | AST |
|--|--|-----|
|  |  |     |
|  |  |     |

Rice krispie crusted and fried Topped with orange butter, powdered sugar.....10 Topped with vanilla yogurt and berry compote.... 12

Breakfast potatoes layered with scrambled eggs, crumbled bacon, peppers, American cheese, and smothered in sausage gravy and Wheelhouse chili topped with scallions

# BREAKFAST BURGER ..... 13

8 oz burger patty, French toast brioche bun, cheese, Canadian bacon, breakfast potatoes and sunny-side up egg

#### 

Petite tender steak, salsa, peppers, mozzarella cheese and 2 eggs on a crispy flour tortilla with cumin breakfast potatoes

SUB MEATLESS BURGER PATTY AND VEGAN CHEESE 2

Topped with whipped cream and berry compote..... 11 Waff